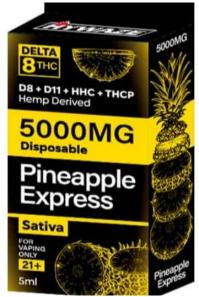

THC to .5 mg per serving/ 2 mg per package
- SB 1676 passed with ban on sales under age 2, no marketing to children but *unlimited* THC levels are allowed. Went into effect July 1

#### Changes After July 1, 2023

- No hemp products allowed that are "attractive to children" – in the shape of humans, cartoons, or animals
- No hemp products manufactured in a form that bears any reasonable resemblance to an existing candy product that is familiar to the public
- No color additives
- Packaging/ labels can't be attractive to children
- Ads must not target children
- Ingestible hemp products can't be sold to persons under age 21 (2<sup>nd</sup> degree misdemeanor)

# What Hemp Products Are Now Illegal in Florida?











# Which Delta 8/ Delta 10 Products Are Legal? High THC Levels Allowed!













#### **Operation Kandy Krush**

- July 2023 Department of Agriculture inspected 475 food establishments in 37 counties
- Uncovered 68,689 packages of hemp extract products targeting children
- "attractive to children" means manufactured in the shape of humans, cartoons, or animals; manufactured in a form that bears any reasonable resemblance to an existing candy product
- "We will continue diligently enforcing the law to keep our communities safe." Wilton Simpson, FL Commissioner of Agriculture

# OPERATION KANDY KRUSH























#### Substance Abuse Resources

- National Institute of Drug Abuse www.drugabuse.gov
- Drug Free America Foundation www.dfaf.org
- Partnership for Drug Free Kids www.drugfree.org
- SAMHSA <u>www.samhsa.gov</u>
- Florida Alcohol and Drug Abu