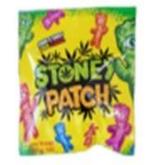

#### THC -O Gummy Worms

- Purchased from a gas station in Tampa
- •THC-O is 3 times stronger than delta 9 THC (marijuana)
- •Each gummy contains 85 mg of THC- Total **850 mg THC**
- One gummy worm would send a child to the emergency room