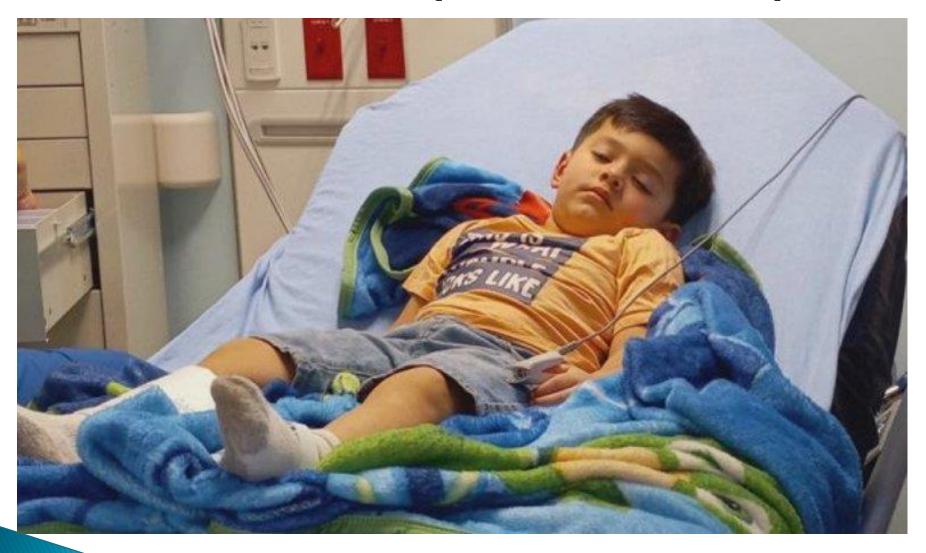

#### Child Poisoned by Delta 8 in Tampa

Subject: Delta-8 piece on Good day Tampa Bay

Thank you for your focus on awareness on Delta-8. My 10 year old was accidentally poisoned last year at a Home Show in Tampa by eating an entire bag of Delta-8 Fruit Loops that he got from a Delta-8 vendors table. Horrible what happened to my little guy, went to 2 different hospitals and spent the night in ICU at Johns Hopkins.

Email from a parent received June 2022