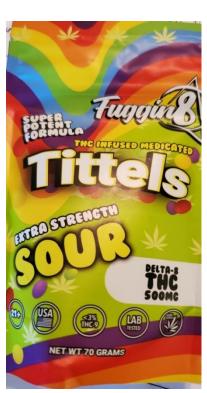

air, Hillsborough County Anti Drug Alliance
Er.snelling@verizon.net 813-731-2696

#### What is Delta 8 THC?

- Delta-8 THC is synthesized from CBD/ hemp
- Legal because of loophole in Farm Bill
- Sold in gas stations, convenience stores, smoke shops, CBD shops, health food stores, restaurants, online
- Produces intoxicating effects similar to delta-9-THC (active ingredient in marijuana)
- No regulatory oversight
- Most products sold as delta-8-THC are not pure and contain many other compounds
- Other isomers: Delta 10 THC, THC-O

*Reference:* https://cen.acs.org/biological-chemistry/natural-products/Delta-8-THC-craze-concerns/99/i31

#### **Types of Delta 8 Products**

- Edibles/ Candies
- Vape Products/ Carts
- Flower (Smokable)
- Oils
- Capsules
- Beverages
- Chips
- Cereals
- Inhalers









- •The conversion of CBD to delta-8-THC involves refluxing CBD in an organic solvent, such as toluene or heptane, with *p*-toluenesulfonic acid or another acid that serves as a catalyst.
- •Scientists at ProVerde have tested thousands of products labeled delta-8-THC. "So far, I have not seen one that I would consider a legitimate delta-8-THC product... Consumers are being used as guinea pigs" --Christopher Hudalla, president of ProVerde Laboratories

Reference: https://cen.acs.org/biological-chemistry/natural-products/Delta-8-THC-craze-concerns/99/i31

### Delta 8 Candy Purchased in Local Convenience Store & Smoke Shop



#### THC -O Gummy Worms



- Purchased from a gas station in Tampa
- •THC-O is 3 times stronger than delta 9 THC (marijuana)
- •Each gummy contains 85 mg of THC-