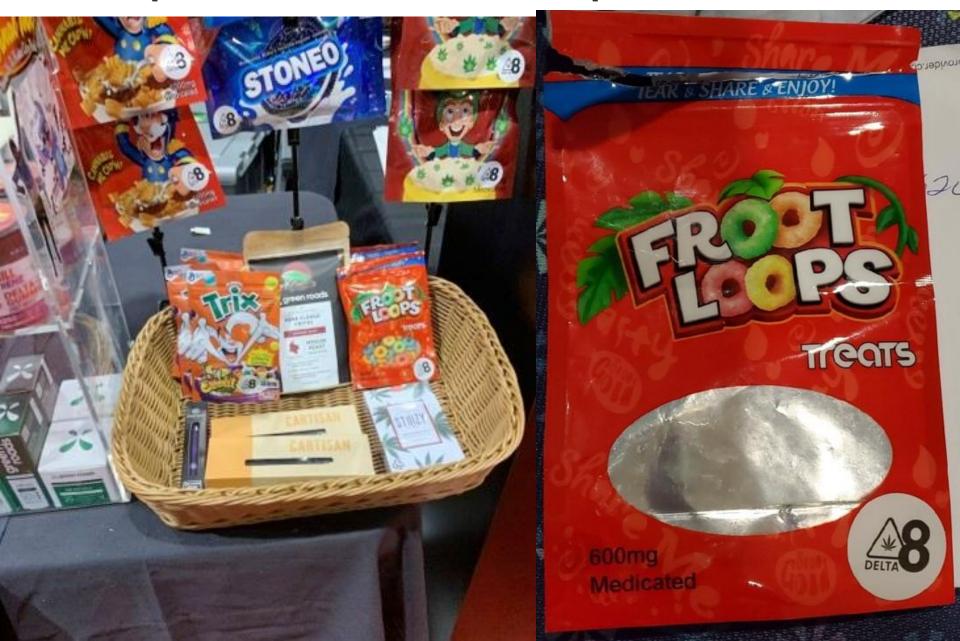

#### Child Poisoned by Delta 8 in Tampa

Subject: Delta-8 piece on Good day Tampa Bay

Thank you for your focus on awareness on Delta-8. My 10 year old was accidentally poisoned last year at a Home Show in Tampa by eating an entire bag of Delta-8 Fruit Loops that he got from a Delta-8 vendors table. Horrible what happened to my little guy, went to 2 different hospitals and spent the night in ICU at Johns Hopkins.

#### Tampa Home Show- Hemp THC Vendor