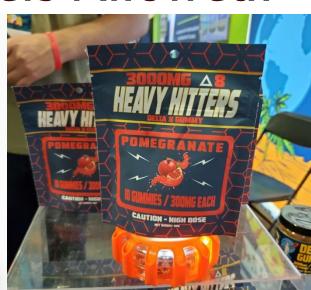

.5 mg per serving/ 2 mg per package
- SB 1676 passed with ban on sales under age 2, no marketing to children but *unlimited* THC levels are allowed. Went into effect July 1

#### Changes After July 1, 2023

- No hemp products allowed that are "attractive to children" – in the shape of humans, cartoons, or animals
- No hemp products manufactured in a form that bears any reasonable resemblance to an existing candy product that is familiar to the public
- No color additives
- Packaging/ labels can't be attractive to children
- Ads must not target children
- Ingestible hemp products can't be sold to persons under age 21 (2<sup>nd</sup> degree misdemeanor)

# What Hemp Products Are Now Illegal in Florida?











# Which Delta 8/ Delta 10 Products Are Legal? High THC Levels Allowed!













#### **Operation Kandy Krush**

- July 2023 Department of Agriculture inspected 475 food establishments in 37 counties
- Uncovered 68,689 packages of hemp extract products targeting children
- "attractive to children" means manufactured in the shape of humans, cartoons, or animals; manufactured in a form that bears any reasonable resemblance to an existing candy product
- "We will continue diligently enforcing the law to keep our communities safe." Wilton Simpson, FL Commissioner of Agriculture

# OPERATION KANDY KRUSH























#### Substance Abuse Resources

- National Institute of Drug Abuse www.drugabuse.gov
- Drug Free America Foundation www.dfaf.org
- Partnership for Drug Free Kids www.drugfree.org
- SAMHSA <u>www.samhsa.gov</u>
- Florida Alcohol and Drug Abuse Ass