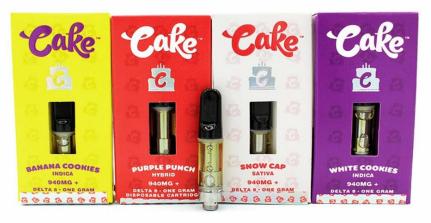

r, Hillsborough County Anti Drug Alliance
Er.snelling@verizon.net 813-731-2696

#### What is Delta 8 THC?

- Delta-8 THC is synthesized from CBD/ hemp
- Legal because of loophole in Farm Bill
- Sold in gas stations, convenience stores, smoke shops, CBD shops, health food stores, restaurants, online
- Produces intoxicating effects similar to delta-9-THC (active ingredient in marijuana)
- No regulatory oversight
- Most products sold as delta-8-THC are not pure and contain many other compounds
- Other isomers: Delta 10 THC, THC-O

*Reference:* https://cen.acs.org/biological-chemistry/natural-products/Delta-8-THC-craze-concerns/99/i31

#### **Types of Delta 8 Products**

- Edibles/ Candies
- Vape Products/ Carts
- Flower (Smokable)
- Oils
- Capsules
- Beverages
- Chips
- Cereals
- Inhalers









- •The conversion of CBD to delta-8-THC involves refluxing CBD in an organic solvent, such as toluene or heptane, with *p*-toluenesulfonic acid or another acid that serves as a catalyst.
- •Scientists at ProVerde have tested thousands of products labeled delta-8-THC. "So far, I have not seen one that I would consider a legitimate delta-8-THC product... Consumers are being used as guinea pigs" --Christopher Hudalla, president of ProVerde Laboratories

Reference: https://cen.acs.org/biological-chemistry/natural-products/Delta-8-THC-craze-concerns/99/i31

### Delta 8 Candy Purchased in Local Convenience Store & Smoke Shop



#### THC -O Gummy Worms



- Purchased from a gas station in Tampa
- •THC-O is 3 times stronger than delta 9 THC (marijuana)
- •Each gummy contains 85 mg of THC- To