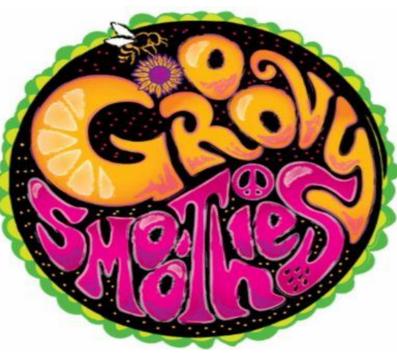

#### Cannabis Edible Sickens Child

- Toddler admitted to ER after eating cannabis cake pop at Groovy Smoothie / Tarpon Springs
- Villareal purchased a "kid-friendly" cake pop for her 3 year old son at Groovy Smoothie
- Toddler started crying, then became sedated and was rushed to the emergency department
- Diagnosed with a marijuana overdose
- The cake pop contained 100mg of THC
- How could this happen? Groovy Smoothie is not a MJ dispensary. Delta 8 THC is legal in FL-No Regulations!

#### **Groovy Smoothie in Tarpon Springs sells Delta 8 Smoothies and Treats**

200mg \( \Delta \)8 THC Cake Pop

https://www.groovysmoothies.org/