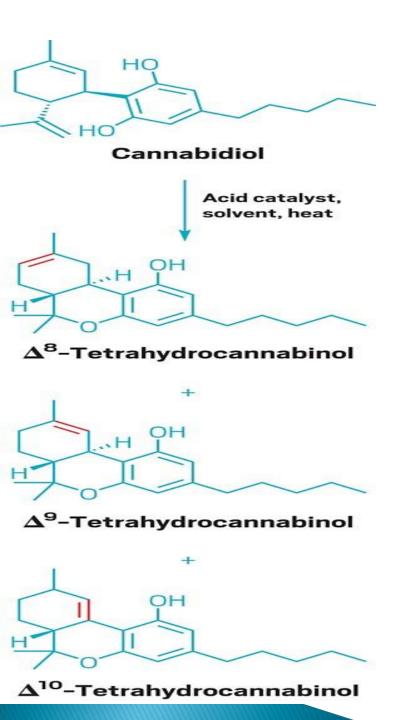

#### What is Delta 8 THC?

- Delta-8 THC is synthesized from CBD/ hemp
- Legal because of loophole in Farm Bill
- Sold in gas stations, convenience stores, smoke shops, CBD shops, health food stores, restaurants, online
- Produces intoxicating effects similar to delta-9-THC (active ingredient in marijuana)
- No regulatory oversight
- Most products sold as delta-8-THC are not pure and contain many other compounds
- Other isomers: Delta 10 THC, THC-O

#### **Types of Delta 8 Products**

- Edibles/ Candies
- Vape Products/ Carts
- Flower (Smokable)
- Oils
- Capsules
- Beverages
- Chips
- Cereals
- Inhalers

- •The conversion of CBD to delta-8-THC involves refluxing CBD in an organic solvent, such as toluene or heptane, with *p*-toluenesulfonic acid or another acid that serves as a catalyst.
- •Scientists at ProVerde have tested thousands of products labeled delta-8-THC. "So far, I have not seen one that I would consider a legitimate delta-8-THC product... Consumers are being used as guinea pigs" --Christopher Hudalla, president of ProVerde Laboratories