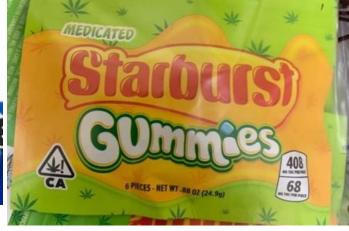

Burton \*Restricts marketing to children; sales age 21
   \*Limits total THC to .5 mg per serving/ 2 mg per package
- SB 1676 passed with ban on sales under age 2, no marketing to children but *unlimited* THC levels are allowed. Went into effect July 1

#### Changes After July 1, 2023

- No hemp products allowed that are "attractive to children" – in the shape of humans, cartoons, or animals
- No hemp products manufactured in a form that bears any reasonable resemblance to an existing candy product that is familiar to the public
- No color additives
- Packaging/ labels can't be attractive to children
- Ads must not target children
- Ingestible hemp products can't be sold to persons under age 21 (2<sup>nd</sup> degree misdemeanor)

# What Hemp Products Are Now Illegal in Florida?











# Which Delta 8/ Delta 10 Products Are Legal? High THC Levels Allowed!













#### **Operation Kandy Krush**

- July 2023 Department of Agriculture inspected 475 food establishments in 37 counties
- Uncovered 68,689 packages of hemp extract products targeting children
- "attractive to children" means manufactured in the shape of humans, cartoons, or animals; manufactured in a form that bears any reasonable resemblance to an existing candy product
- "We will continue diligently enforcing the law to keep our communities safe." Wilton Simpson, FL Commissioner of Agriculture

# OPERATION KANDY KRUSH























#### Substance Abuse Resources

- National Institute of Drug Abuse www.drugabuse.gov
- Drug Free America Foundation www.dfaf.org
- Partnership for Drug Free Kids www.