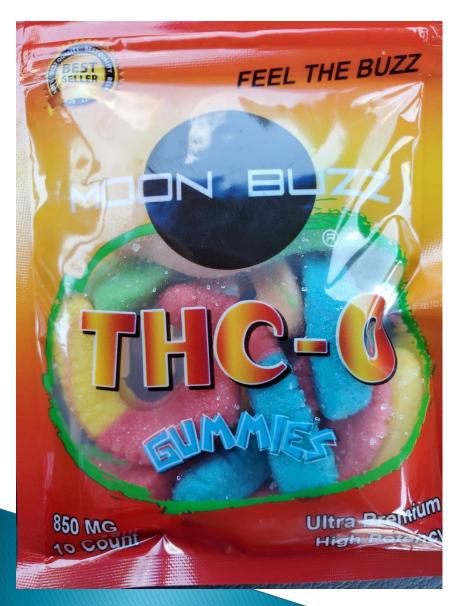

#### THC -O Gummy Worms

- Purchased from a gas station in Tampa
- •THC-O is 3 times stronger than delta 9 THC (marijuana)
- •Each gummy contains 85 mg of THC- Total **850 mg THC**
- One gummy worm would send a child to the emergency room