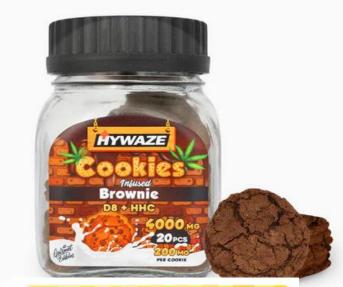

C to .5 mg per serving/ 2 mg per package
- SB 1676 passed with ban on sales under age 2, no marketing to children but *unlimited* THC levels are allowed. Went into effect July 1

#### Changes After July 1, 2023

- No hemp products allowed that are "attractive to children" – in the shape of humans, cartoons, or animals
- No hemp products manufactured in a form that bears any reasonable resemblance to an existing candy product that is familiar to the public
- No color additives
- Packaging/ labels can't be attractive to children
- Ads must not target children
- Ingestible hemp products can't be sold to persons under age 21 (2<sup>nd</sup> degree misdemeanor)

# What Hemp Products Are Now Illegal in Florida?











# Which Delta 8/ Delta 10 Products Are Legal? High THC Levels Allowed!













#### **Operation Kandy Krush**

- July 2023 Department of Agriculture inspected 475 food establishments in 37 counties
- Uncovered 68,689 packages of hemp extract products targeting children
- "attractive to children" means manufactured in the shape of humans, cartoons, or animals; manufactured in a form that bears any reasonable resemblance to an existing candy product
- "We will continue diligently enforcing the law to keep our communities safe." Wilton Simpson, FL Commissioner of Agriculture

# OPERATION KANDY KRUSH























#### Substance Abuse Resources

- National Institute of Drug Abuse www.drugabuse.gov
- Drug Free America Foundation www.dfaf.org
- Partnership for Drug Free Kids www.drugfree.org
- SAMHSA <u>www.samhsa.gov</u>
- Florida Alcohol and Drug Abuse