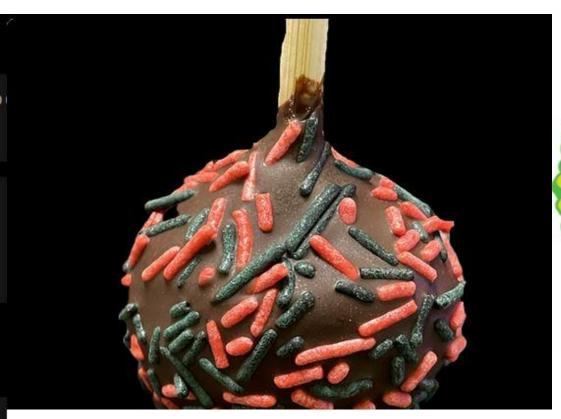

### Delta 8 Candy Purchased in Local Convenience Store & Smoke Shop

#### THC -O Gummy Worms

- Purchased from a gas station in Tampa
- •THC-O is 3 times stronger than delta 9 THC (marijuana)
- •Each gummy contains 85 mg of THC- Total **850 mg THC**
- One gummy worm would send a child to the emergency room