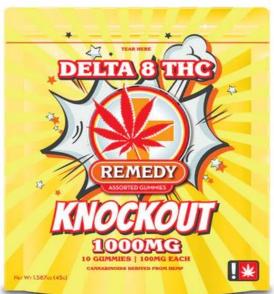

to .5 mg per serving/ 2 mg per package
- SB 1676 passed with ban on sales under age 2, no marketing to children but *unlimited* THC levels are allowed. Went into effect July 1

#### Changes After July 1, 2023

- No hemp products allowed that are "attractive to children" – in the shape of humans, cartoons, or animals
- No hemp products manufactured in a form that bears any reasonable resemblance to an existing candy product that is familiar to the public
- No color additives
- Packaging/ labels can't be attractive to children
- Ads must not target children
- Ingestible hemp products can't be sold to persons under age 21 (2<sup>nd</sup> degree misdemeanor)

# What Hemp Products Are Now Illegal in Florida?











# Which Delta 8/ Delta 10 Products Are Legal? High THC Levels Allowed!













#### **Operation Kandy Krush**

- July 2023 Department of Agriculture inspected 475 food establishments in 37 counties
- Uncovered 68,689 packages of hemp extract products targeting children
- "attractive to children" means manufactured in the shape of humans, cartoons, or animals; manufactured in a form that bears any reasonable resemblance to an existing candy product
- "We will continue diligently enforcing the law to keep our communities safe." Wilton Simpson, FL Commissioner of Agriculture

# OPERATION KANDY KRUSH























#### Substance Abuse Resources

- National Institute of Drug Abuse www.drugabuse.gov
- Drug Free America Foundation www.dfaf.org
- Partnership for Drug Free Kids www.drugfree.org
- SAMHSA <u>www.samhsa.gov</u>
- Florida Alcohol and Drug Abuse A