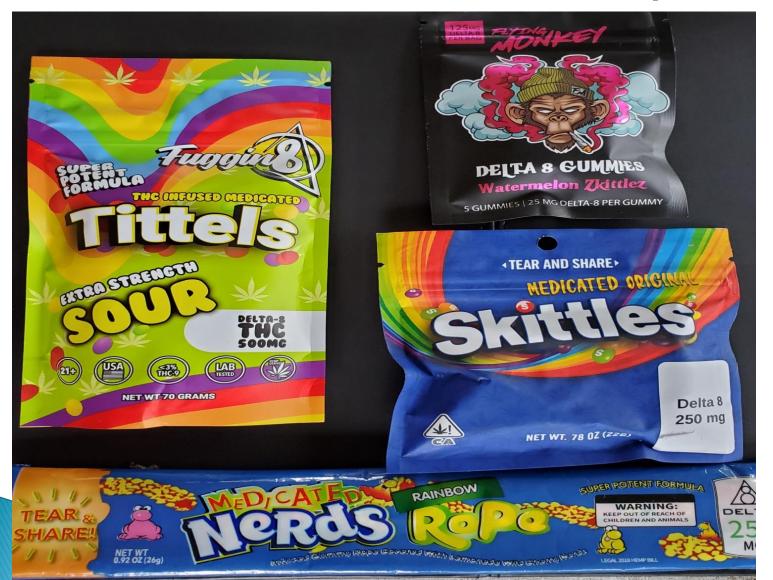

### Delta 8 Candy Purchased in Local Convenience Store & Smoke Shop

#### THC -O Gummy Worms

- Purchased from a gas station in Tampa
- •THC-O is 3 times stronger than delta 9 THC (marijuana)
- •Each gummy contains 85 mg of THC- Total **850 mg THC**
- One gummy worm would send a child to the emergency room