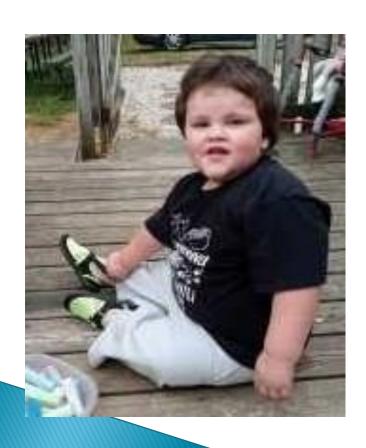

#### **Delta 8 THC Toxicity Death**

- Four-year-old Tanner Clements died after eating THC gummies in Virginia
- Toxicology results showed the child's death was caused by delta-8-tetrahydrocannabinol toxicity
- The mother told WUSA-TV that she had bought CBD gummies from a store in Fredericksburg
- Mother charged with murder and child neglect
- Investigators found empty container of delta 8 gummies in the child's home

#### Child Death from Delta 8 THC Toxicity

Tanner Clements
May 18, 2017 - May 8, 2022