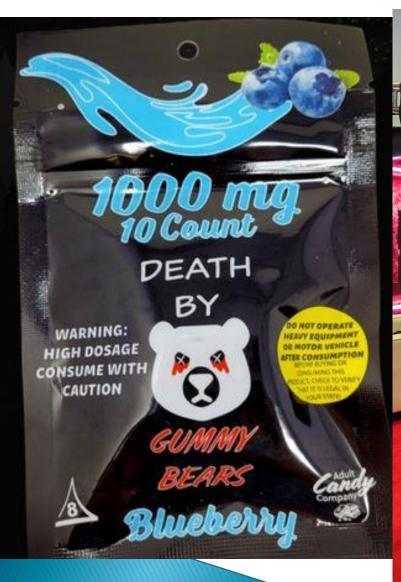

and spent the night in ICU at Johns Hopkins.

Email from a parent received June 2022

#### Tampa Home Show- Hemp THC Vendor



#### **Delta 8 THC Toxicity Death**

- Four-year-old Tanner Clements died after eating THC gummies in Virginia
- Toxicology results showed the child's death was caused by delta-8-tetrahydrocannabinol toxicity
- The mother told WUSA-TV that she had bought CBD gummies from a store in Fredericksburg
- Mother charged with murder and child neglect
- Investigators found empty container of delta 8 gummies in the child's home

Reference: https://www.usatoday.com/story/news/nation/2022/10/24/virginia-mom-charged-son-thc-gummy-death/10589456002/

#### Child Death from Delta 8 THC Toxicity

Tanner Clements
May 18, 2017 - May 8, 2022





#### Alternative Products Expo 2022





#### Delta 8 Impacts on Public Health

- Easy access for children and teens
- Parents, teachers are unaware of products and harms
- Similar to marijuana: can cause panic attacks, chest pain, increased heart rate, psychosis, vomiting, passing out, anxiety, hallucinations
- ER visits and hospitalizations
- Mental illness
- May affect brain development
- Negative impacts on pregnancy Impaired driving crashes

#### **Delta 8 THC Policy**

- 23 states restrict or ban delta-8 THC
- Delta-8 is in a legal gray area. The 2018 Farm Bill legalized all hemp and hemp compounds but the DEA believes it's a controlled substance
- Delta 8 THC is legal in Florida because of a loophole in federal law
- \*\*Coalitions should advocate for a ban of Delta 8 THC

#### **Delta 8 Legal Status Map**



Reference