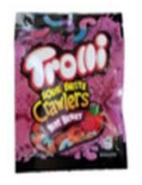

#### THC -O Gummy Worms

- Purchased from a gas station in Tampa
- •THC-O is 3 times stronger than delta 9 THC (marijuana)
- •Each gummy contains 85 mg of THC- Total **850 mg THC**
- One gummy worm would send a child to the emergency room