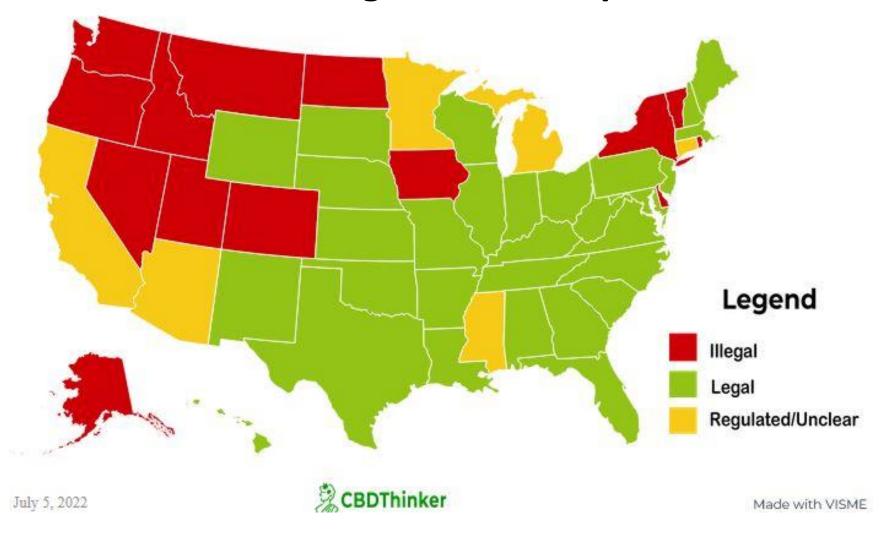

#### **Delta 8 THC Policy**

- 23 states restrict or ban delta-8 THC
- Delta-8 is in a legal gray area. The 2018 Farm Bill legalized all hemp and hemp compounds but the DEA believes it's a controlled substance
- Delta 8 THC is legal in Florida because of a loophole in federal law
- \*\*Coalitions should advocate for a ban of Delta 8 THC

#### **Delta 8 Legal Status Map**

Reference https://cbdthinker.com/is-delta-8-thc-legal/

\*\*States that Recently Banned Delta 8: West Virginia, Virginia, Arkansas