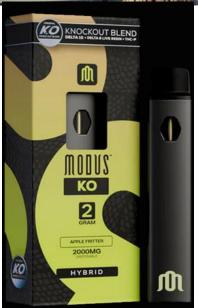

5 mg per serving/ 2 mg per package
- SB 1676 passed with ban on sales under age 2, no marketing to children but *unlimited* THC levels are allowed. Went into effect July 1

#### Changes After July 1, 2023

- No hemp products allowed that are "attractive to children" – in the shape of humans, cartoons, or animals
- No hemp products manufactured in a form that bears any reasonable resemblance to an existing candy product that is familiar to the public
- No color additives
- Packaging/ labels can't be attractive to children
- Ads must not target children
- Ingestible hemp products can't be sold to persons under age 21 (2<sup>nd</sup> degree misdemeanor)

# What Hemp Products Are Now Illegal in Florida?











# Which Delta 8/ Delta 10 Products Are Legal? High THC Levels Allowed!













#### **Operation Kandy Krush**

- July 2023 Department of Agriculture inspected 475 food establishments in 37 counties
- Uncovered 68,689 packages of hemp extract products targeting children
- "attractive to children" means manufactured in the shape of humans, cartoons, or animals; manufactured in a form that bears any reasonable resemblance to an existing candy product
- "We will continue diligently enforcing the law to keep our communities safe." Wilton Simpson, FL Commissioner of Agriculture

# OPERATION KANDY KRUSH























#### Substance Abuse Resources

- National Institute of Drug Abuse www.drugabuse.gov
- Drug Free America Foundation www.dfaf.org
- Partnership for Drug Free Kids www.drugfree.org
- SAMHSA <u>www.samhsa.gov</u>
- Florida Alcohol and Drug Abuse Assoc