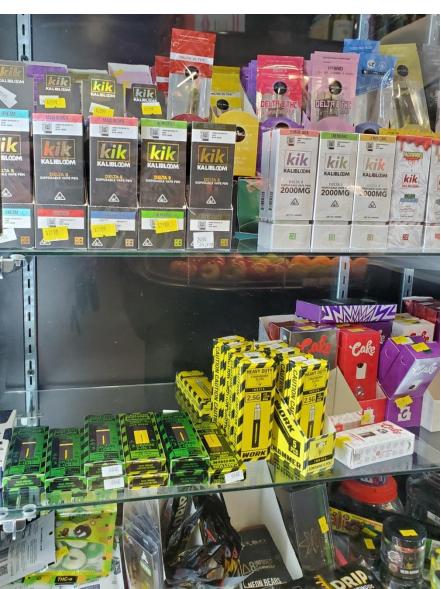

# Delta 8 and Delta 10 Vapes & Edibles in Rally Convenience Store

#### **Types of Delta 8 Products**

- Edibles/ Candies
- Vape Products/ Carts
- Flower (Smokable)
- Oils
- Capsules
- Beverages
- Chips
- Cereals
- Inhalers

- •The conversion of CBD to delta-8-THC involves refluxing CBD in an organic solvent, such as toluene or heptane, with *p*-toluenesulfonic acid or another acid that serves as a catalyst.
- •Scientists at ProVerde have tested thousands of products labeled delta-8-THC. "So far, I have not seen one that I would consider a legitimate delta-8-THC product... Consumers are being used as guinea pigs" --Christopher Hudalla, president of ProVerde Laboratories