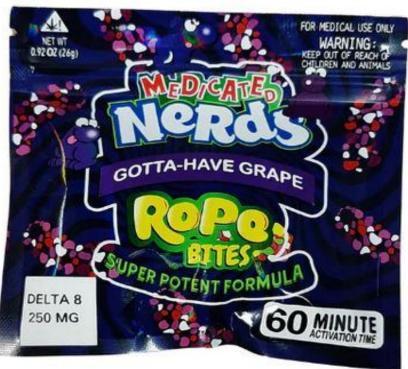

### Delta 8 Candy Purchased in Local Convenience Store & Smoke Shop

#### **Types of Delta 8 Products**

- Edibles/ Candies
- Vape Products/ Carts
- Flower (Smokable)
- Oils
- Capsules
- Beverages
- Chips
- Cereals
- Inhalers

- •The conversion of CBD to delta-8-THC involves refluxing CBD in an organic solvent, such as toluene or heptane, with *p*-toluenesulfonic acid or another acid that serves as a catalyst.
- •Scientists at ProVerde have tested thousands of products labeled delta-8-THC. "So far, I have not seen one that I would consider a legitimate delta-8-THC product... Consumers are being used as guinea pigs" --Christopher Hudalla, president of ProVerde Laboratories