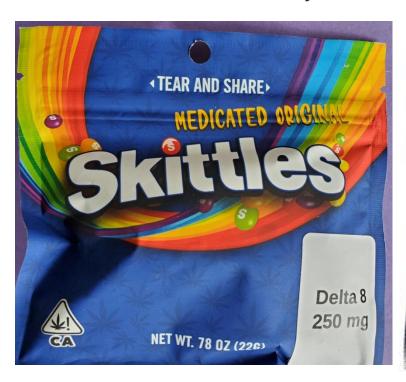

### Delta 8 Candy Purchased in Local Convenience Store & Smoke Shop

#### **Types of Delta 8 Products**

- Edibles/ Candies
- Vape Products/ Carts
- Flower (Smokable)
- Oils
- Capsules
- Beverages
- Chips
- Cereals
- Inhalers

- •The conversion of CBD to delta-8-THC involves refluxing CBD in an organic solvent, such as toluene or heptane, with *p*-toluenesulfonic acid or another acid that serves as a catalyst.
- •Scientists at ProVerde have tested thousands of products labeled delta-8-THC. "So far, I have not seen one that I would consider a legitimate delta-8-THC product... Consumers are being used as guinea pigs" --Christopher Hudalla, president of ProVerde Laboratories