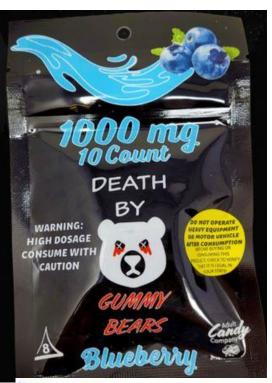

### Delta 8 Candy Purchased in Local Convenience Store & Smoke Shop

#### THC -O Gummy Worms

- Purchased from a gas station in Tampa
- •THC-O is 3 times stronger than delta 9 THC (marijuana)
- •Each gummy contains 85 mg of THC- Total **850 mg THC**
- One gummy worm would send a child to the emergency room