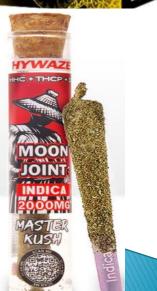

mg per serving/ 2 mg per package
- SB 1676 passed with ban on sales under age 2, no marketing to children but *unlimited* THC levels are allowed. Went into effect July 1

#### Changes After July 1, 2023

- No hemp products allowed that are "attractive to children" – in the shape of humans, cartoons, or animals
- No hemp products manufactured in a form that bears any reasonable resemblance to an existing candy product that is familiar to the public
- No color additives
- Packaging/ labels can't be attractive to children
- Ads must not target children
- Ingestible hemp products can't be sold to persons under age 21 (2<sup>nd</sup> degree misdemeanor)

# What Hemp Products Are Now Illegal in Florida?











# Which Delta 8/ Delta 10 Products Are Legal? High THC Levels Allowed!













#### **Operation Kandy Krush**

- July 2023 Department of Agriculture inspected 475 food establishments in 37 counties
- Uncovered 68,689 packages of hemp extract products targeting children
- "attractive to children" means manufactured in the shape of humans, cartoons, or animals; manufactured in a form that bears any reasonable resemblance to an existing candy product
- "We will continue diligently enforcing the law to keep our communities safe." Wilton Simpson, FL Commissioner of Agriculture

# OPERATION KANDY KRUSH























#### Substance Abuse Resources

- National Institute of Drug Abuse www.drugabuse.gov
- Drug Free America Foundation www.dfaf.org
- Partnership for Drug Free Kids www.drugfree.org
- SAMHSA <u>www.samhsa.gov</u>
- Florida Alcohol and Drug Abuse Associa